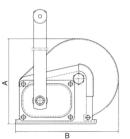

#### **COMPLIES WITH AS1418.2**

| Model                   |         |    | OSSBW545     | OSSBW820     | OSSBW1200    |  |
|-------------------------|---------|----|--------------|--------------|--------------|--|
| W.L.L.                  | Lifting | kg | 270          | 410          | 600          |  |
|                         | Pulling |    | 545          | 820          | 1200         |  |
| Test Load               |         | kg | 800          | 1230         | 1800         |  |
| Gear Ratio              |         |    | 4.2:1        | 5:1          | 10:1         |  |
| A B C Dimensions D mm E |         | Α  | 156          | 203          | 216          |  |
|                         |         | В  | 184 256      |              | 293          |  |
|                         |         | С  | 88           | 107          | 127          |  |
|                         |         | D  | 210          | 319          | 319          |  |
|                         |         | Е  | 27           | 27           | 27           |  |
|                         |         | F  | 272          | 283          | 305          |  |
|                         |         | G  | 51           | 60           | 63           |  |
|                         |         | Н  | 109          | 109          | 109          |  |
| Net weight kg           |         | kg | 3.7          | 7.7          | 10.1         |  |
| Volume                  |         | cm | 16 x 16 x 22 | 35 x 20 x 23 | 35 x 24 x 24 |  |