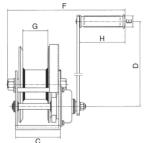

#### **COMPLIES WITH AS1418.2**

| Model                   |         |    | OSSBW545     | OSSBW820     | OSSBW1200    |  |
|-------------------------|---------|----|--------------|--------------|--------------|--|
| W.L.L.                  | Lifting | kg | 270          | 410          | 600          |  |
|                         | Pulling |    | 545          | 820          | 1200         |  |
| Test Load               |         | kg | 800          | 1230         | 1800         |  |
| Gear Ratio              |         |    | 4.2:1        | 5:1          | 10:1         |  |
| A B C Dimensions D mm E |         | Α  | 156          | 203          | 216          |  |
|                         |         | В  | 184 256      |              | 293          |  |
|                         |         | С  | 88           | 107          | 127          |  |
|                         |         | D  | 210          | 319          | 319          |  |
|                         |         | Е  | 27           | 27           | 27           |  |
|                         |         | F  | 272          | 283          | 305          |  |
|                         |         | G  | 51           | 60           | 63           |  |
|                         |         | Н  | 109          | 109          | 109          |  |
| Net weight kg           |         | kg | 3.7          | 7.7          | 10.1         |  |
| Volume                  |         | cm | 16 x 16 x 22 | 35 x 20 x 23 | 35 x 24 x 24 |  |