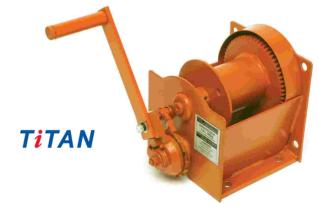

# LOAD BRAKE WINCHES

## Capacities: 500kg and 1 tonne

- Compact design
- Suits a wide range of lifting purposes
- Use in vertical or horizontal position
- Wall or floor mounted
- Load brake automatically suspends the load when handle winding ceases