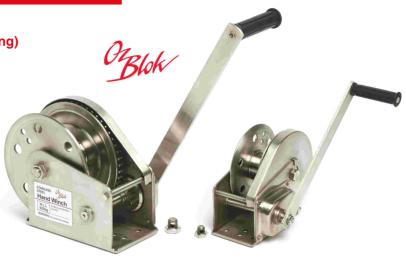

# LOAD BRAKE WINCHES

## **STAINLESS STEEL**

## Capacities: 545kg, 820kg & 1200kg (Pulling)

- Compact design
- Stainless steel construction Grade 304
- Automatic braking system no free wheeling under load
- Fully enclosed gear train
- Suitable for marine environments
- Minimum handle effort to lift or pull WLL (Working Load Limit)
- Convenient fixing points in base
- Easy attachment of wire rope