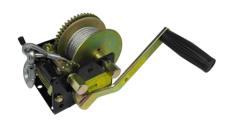

Model. F10212 HAND WINCH 3:1 RATIO LINE PULL CAPACITY: 500KG

Model. F10217 **HAND WINCH 5:1 / 1:1 (TWO RATIO)**LINE PULL CAPACITY: 700KG

Model. F10204 HAND WINCH 5:1 RATIO LINE PULL CAPACITY: 700KG

Model. F10950 HAND WINCH 10:1 / 5:1 / 1:1 (THREE RATIO) LINE PULL CAPACITY: 800KG