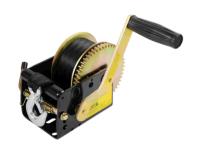

Model. F10952/F10949 HAND WINCH 10:1 / 5:1 / 1:1 (THREE RATIO) LINE PULL CAPACITY: 800KG

Part No. - COVER
PLASTIC WINCH COVER
available seperately