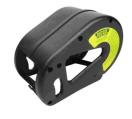

Model. F10952/F10949 HAND WINCH 10:1 / 5:1 / 1:1 (THREE RATIO) LINE PULL CAPACITY: 800KG

Part No. - COVER
PLASTIC WINCH COVER
available seperately