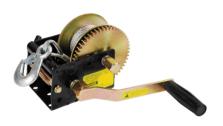

Model. F10212 HAND WINCH 3:1 RATIO LINE PULL CAPACITY: 500KG

Model. F10217 **HAND WINCH 5:1 / 1:1 (TWO RATIO)**LINE PULL CAPACITY: 700KG

Model. F10204 HAND WINCH 5:1 RATIO LINE PULL CAPACITY: 700KG

Model. F10950 HAND WINCH 10:1 / 5:1 / 1:1 (THREE RATIO) LINE PULL CAPACITY: 800KG