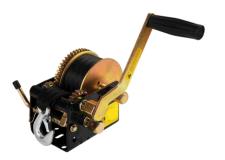

## **JARRETT HAND WINCHES**

- Suitable for lifting, lowering or pulling within the rated capacity of the winch
- All components suitably coated for corrosive protection
- Self actuating brake mechanism
- Removable handle

Model. F10212 HAND WINCH 3:1 RATIO LINE PULL CAPACITY: 500KG

Model. F10217 **HAND WINCH 5:1 / 1:1 (TWO RATIO)**LINE PULL CAPACITY: 700KG

Model. F10204 HAND WINCH 5:1 RATIO LINE PULL CAPACITY: 700KG

Model. F10950 HAND WINCH 10:1 / 5:1 / 1:1 (THREE RATIO) LINE PULL CAPACITY: 800KG