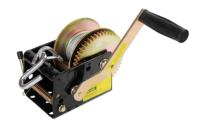

Model. F10212 HAND WINCH 3:1 RATIO LINE PULL CAPACITY: 500KG

Model. F10217 **HAND WINCH 5:1 / 1:1 (TWO RATIO)**LINE PULL CAPACITY: 700KG

Model. F10204 HAND WINCH 5:1 RATIO LINE PULL CAPACITY: 700KG

Model. F10950 HAND WINCH 10:1 / 5:1 / 1:1 (THREE RATIO) LINE PULL CAPACITY: 800KG