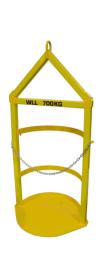

### **DRUM LIFTING FRAME: 700KG CAPACITY**

Capable of lifting 200L (44 gallon) drums with or without lids. Safety chains supplied to ensure secure drum positioning. Supplied tested, certified and powdercoated for durability.