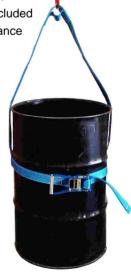

# WEBBING DRUM LIFTER CAPACITY: 500KG

 Safe and convenient lifting of 200L (44gal) drums

Locking ratchet tensioner

Oblong link head ring included

 Manufactured in accordance with AS1353.1