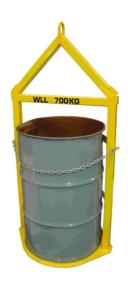

### **DRUM LIFTING FRAME: 700KG CAPACITY**

Capable of lifting 200L (44 gallon) drums with or without lids. Safety chains supplied to ensure secure drum positioning. Supplied tested, certified and powdercoated for durability.