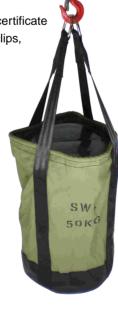

## CANVAS LIFTING BAG CAPACITY: 50KG

Heavy duty canvas constructionSolid timber base

Supplied with load test certificateIdeal for lifting scaffold clips,

bolts, tools etc.