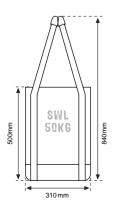

## CANVAS LIFTING BAG CAPACITY: 50KG

Heavy duty canvas constructionSolid timber base

Supplied with load test certificateIdeal for lifting scaffold clips,

bolts, tools etc.