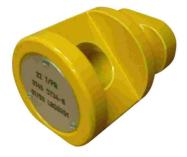

## **CONTAINER LUG - LOW PROFILE**

## 22T WLL/PAIR

- Suits 16mm 22mm Chain Connectors
- Low profile, lighweight design
- Tested & certified