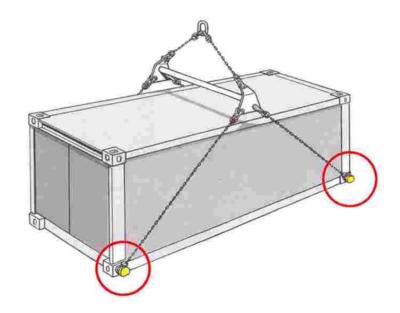

## **CONTAINER LUG - LOW PROFILE**

## 22T WLL/PAIR

- Suits 16mm 22mm Chain Connectors
- Low profile, lighweight design
- Tested & certified