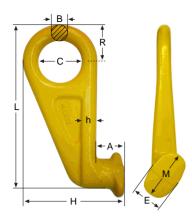

## **CONTAINER HOOK - EYE TYPE**

MAX8 Eye Type Container Hooks are suitable for lifting containers by connection to twist lock pockets. The large diameter eye allows most sized hooks to fit. They are available in left and right hand configurations.

- Manufactured from G80 alloy steel with a safety factor of 4:1
- Test Certificates are available on request

Conforms to AS3776

| PRODUCT<br>CODE | CHAIN SIZE<br>G80 (mm) | WLL<br>tonne | WEIGHT<br>KG | DIMENSIONS mm<br>A B C E R M L H |    |    |    |    |    |     |     | h  |
|-----------------|------------------------|--------------|--------------|----------------------------------|----|----|----|----|----|-----|-----|----|
| CONLHMAX        | 20                     | 12.5         | 4            | 46                               | 25 | 70 | 48 | 60 | 75 | 265 | 166 | 25 |
| CONRHMAX        | 20                     | 12.5         | 4            | 46                               | 25 | 70 | 48 | 60 | 75 | 265 | 166 | 25 |