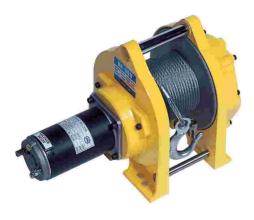

## 12 & 24 VOLT DC WINCHES

Capacities: 120kg to 500kg

DC Winches are ideal for installation on small trucks and utilities to eliminate the need for manual lifting.

| Model Code |             | DH120    | DH300    | DH300A   | DH500    | DH500A   |
|------------|-------------|----------|----------|----------|----------|----------|
| Capacity   | kg          | 120      | 300      | 300      | 500      | 500      |
| Motor      | Volt x Watt | 12 x 100 | 12 x 300 | 24 x 300 | 12 x 500 | 24 x 500 |
| Speed      | m/min       | 5        | 5        | 5        | 3        | 4        |
| Rope       | ømm x m     | 4 x 12   | 5 x 12   | 5 x 12   | 6.2 x 12 | 6.2 x 12 |
| Weight     | kg          | 17       | 27       | 27       | 27       | 27       |