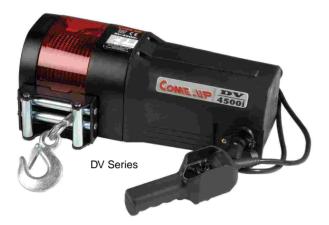

## **PACIFIC 12 VOLT WINCHES**

## Capacities: 1134kg to 4082kg line pull

These utility winches are ideal for a wide variety of operations such as launching boats, 4WD off-road use, on emergency vehicles and for general farm applications.

- 12 volt electric reversible motor (24v also available)
- · Clutch disengaging system for free spooling
- Built-in mechanical safety braking device
- Tough, plastic weather resistant housing
- Remote hand control with 3 metre cable

| Model Code           |     | DV2500   | DV3500   | DV4500   | DV9000 |
|----------------------|-----|----------|----------|----------|--------|
| Line speed (no load) | mpm | 5.0      | 6.5      | 6.5      | 13.4   |
| Line pull            | kg  | 1134     | 1588     | 2041     | 4082   |
| Wire rope            | ømm | 4.8 x 15 | 5.5 x 15 | 6.2 x 15 | 8 x 30 |
| Net weight           | kg  | 13.5     | 13.9     | 14.2     | 35     |