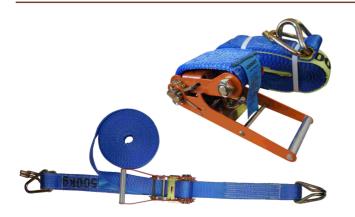

# **RATCHET TIE DOWN**

### **HEAVY DUTY LOAD RESTRAINT**

- Robust ratchet design
- 100% polyester construction
- Manufactured to AS4380:2001
- Lashing capacities available:
  - 750kg 25mm x 5mtr
  - 1500kg 35mm x 6mtr
  - 2500kg 50mm x 9mtr
- 5000kg 75mm x 9mtr