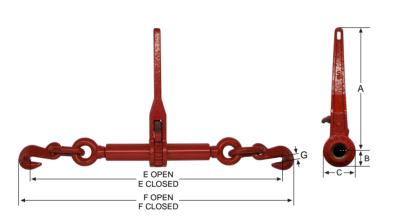

#### **RATCHET LOADBINDERS**

Loadset Ratchet Loadbinders are an effective way to restrain heavy loads in transport applications, with winged grab hooks ensuring that secure full lashing capacity is achieved.

- Manufactured from dropped forged steel, quenched and tempered
- Loadbinders available to suit 6 13mm G70 chain
- Conforms to AS4344
- Batch Test Certificate available on request

| PRODUCT   | CHAIN SIZE | LASHING CAPACITY | WEIGHT/unit | DIMENSIONS mm |    |    |     |     |     |     |      |
|-----------|------------|------------------|-------------|---------------|----|----|-----|-----|-----|-----|------|
| CODE      | mm         | KG (G70 CHAIN)   | KG          | Α             | В  | С  | E-O | E-C | F-O | F-C | G    |
| LDBR06G   | 6          | 2300             | 1.6         | 170           | 25 | 40 | 420 | 580 | 460 | 620 | 8.9  |
| LDBR8-10G | 8 - 10     | 6000             | 6           | 355           | 35 | 70 | 640 | 845 | 700 | 900 | 14.9 |
| LDBR13G   | 13         | 9000             | 7.2         | 355           | 35 | 70 | 670 | 870 | 750 | 950 | 16.9 |