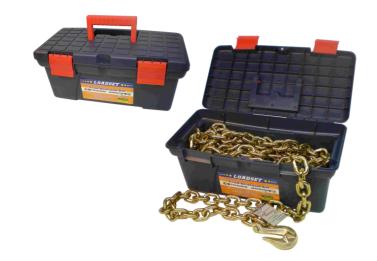

## **LOAD RESTRAINT KIT**

#### **LASHING CAPACITY: 3800KG**

9mtrs (effective length) x 8mm Grade 70 transport chain in Zinc-Dichromatic (gold) finish, complete with Grade 70 Clevis Cradle type Grab Hooks at each end, contained in a handy carry box.

Test Certificate included (Complies to AS/NZS 4344) Product Code: LBC9X8GH

NOT TO BE USED FOR LIFTING PURPOSES