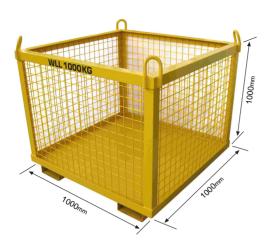

## LIFTING CAGE

### Capacity: 1000kg

- Sturdy general purpose lifting cage
- Use with overhead slings or with forklift
- Durable safety yellow powdercoat finish
- Supplied tested and certified
- Manufactured in accordance with AS4991