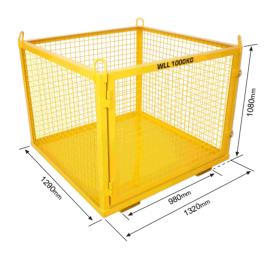

# **PALLET LIFTING CAGE**

## Capacities: 1000kg and 2000kg

- Heavy duty hinged gate for easy access, with secure safety pin latches
- Use with overhead slings or with forklift
- Durable safety yellow powdercoat finish
- Supplied tested and certified
- Manufactured in accordance with AS4991