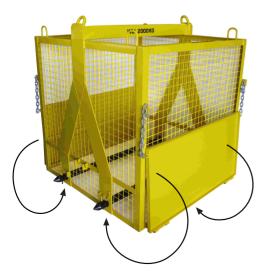

#### Capacity: 2000 kg

- Suitable for lifting brick pallets
- Ideal for lifting pallets when the use of a forklift is unavailable
- Sturdy cage construction with mesh sides and swing-under doors, conveniently catching any loose items stacked on pallet
- Unit also available to suit brick packs